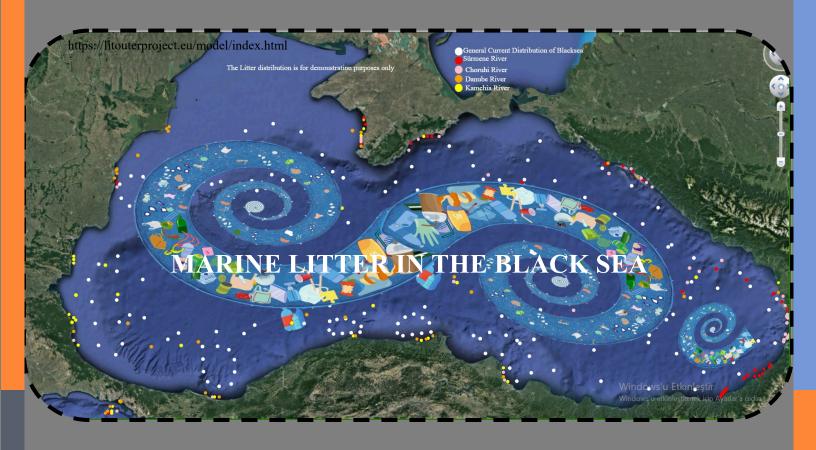

In the project, the transportation of solid wastes triggered by humans from the source to the sea, their accumulation, ecological, social, and public health effects have been revealed, and the motivation to find solutions to the common problem has been developed. Within the scope of the project, the entry, transport, and accumulation of waste from the source to the sea were modeled, and the magnitude of the effect was presented visually to the decision makers and stakeholders. The national and international results of the project activities and studies on marine litter for twenty-six months will be presented in this symposium.